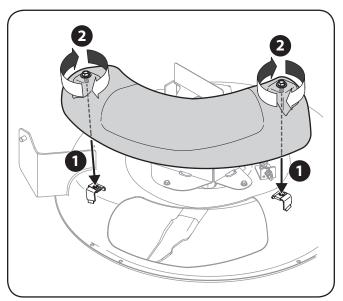

## **Installing the Mulch Plug**

1. Position the mulch plug into the deck discharge opening on the deck and secure it in place by tightening the hex screws. See Figure 1-2.

Figure 1-2