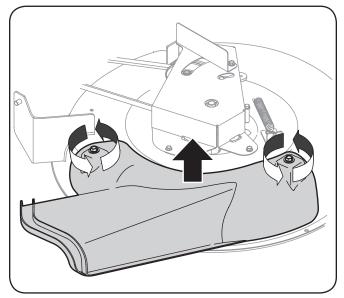

## **Removing the Discharge Chute**

- 1. Unthread the hex screws that secure the discharge chute in place. See Figure 1-1.
- 2. Remove the discharge chute from the deck discharge opening by lifting it off the deck.

**WARNING:** Never attempt to operate the mower without the discharge chute or the mulch plug properly in place.

Figure 1-1